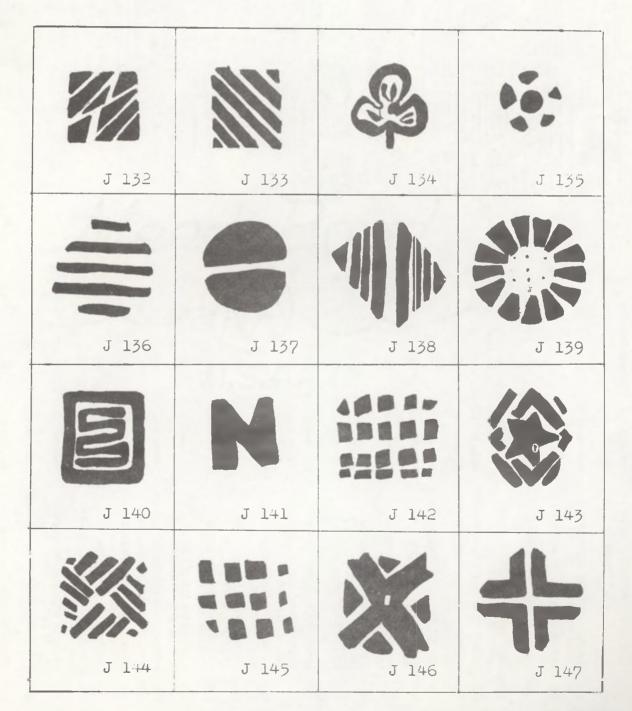

## CHICAGO CANCELS

The four pages of Illinois Cancels submitted by Richard Russell (#444) and shown in the Sept. & Nov. issues of the NEWS all were from Chicago. Mr. M. S. Johnson (#557) has sent us three more pages of illustrations of Chicago Cancels which appear to differ from those sent in by Mr.Russell. They are illustrated on pages 5, 6 and 7 of this issue.

NUMBERS J 100 TO J 147 ARE CHICAGO BLUE CANCELLATIONS

| J 100 | J 101 | J 102                 | J 103  |
|-------|-------|-----------------------|--------|
| J 104 | J 105 | 4111<br>1111<br>J 106 | J 107  |
| J 108 | J 109 | J 110                 | J 1111 |
| J 112 | J 113 | J 114                 | J 115  |

J 132 BLUE UX3 SEP 1 1874 J 133 BLUE UX3 JUN 4 1874 J 134 BLUE UX3 MAY 4 1874 J 135 BLUE UX3 30 JUN 1874\* J 136 BLUE UX3 DEC 22 1874 J 137 BLUE UX3 SEP 2 J 138 BLUE UX3 SEP 8 1875 J 139 BLUE UX3 APR 28 1876

J 147 BLUE UX3 DEC 9 1875 \*QUAKER DATED

J 140 BLUE UX3 6 NOV 1874\* J 141 BLUE UX3 JUN 17 1875 J 142 BLUE UX3 MAY 7 1875 J 143 BLUE UX3 JUN 21 1875 J 144 BLUE UX3 JUL 7
J 145 BLUE UX3 30 JUN\*
J 146 BLUE UX3 JUL 31 1875 J 144 BLUE UX3 JUL 7 1875